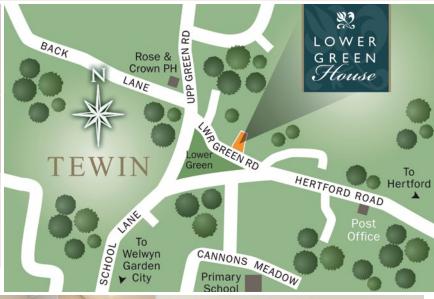

## Location

Situated in one of the area's prettiest villages and enjoying a superb location, Lower Green House lies in the heart of Tewin, overlooking the village green. A quiet, historical village, Tewin benefits from a renowned primary school, a host of sporting clubs and two public houses. There is also a village shop and the local church of St. Peter which dates from around 604AD. For extensive shops and schooling facilities, including mainline rail services to London, the major towns of Hertford and Welwyn Garden City are both situated a short drive distant.