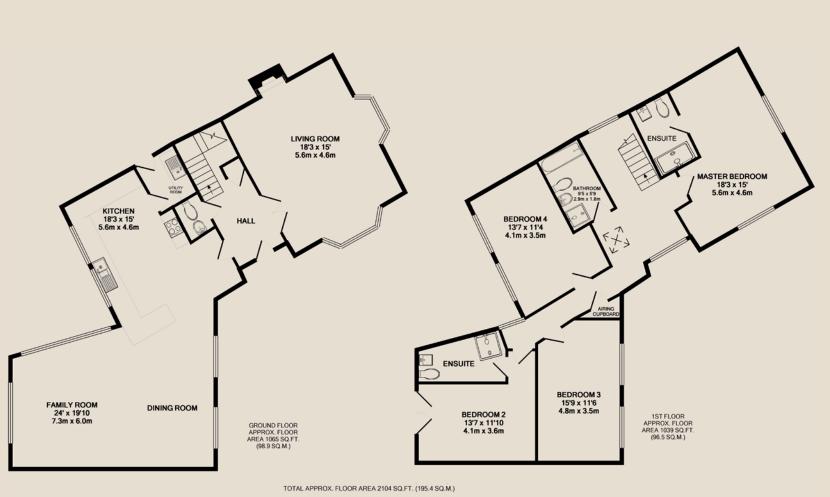

## **Description**

Uniquely designed detached home offering particularly good sized accommodation set over two floors with the focus on contemporary style open plan living on the ground floor with a fully integrated kitchen that opens to a huge living area incorporating a dining space. There is a large living room with bay windows, a separate utility room and ground floor cloakroom. Upstairs the spacious master bedroom enjoys an en-suite shower room and the second bedroom has en-suite facilities and French doors with a Juliet balcony enjoying views to the rear. Two further bedrooms are served by a family bathroom.

Externally, the plot extends to approximately  $96\text{ft} \times 53\text{ft}$  in total, has a gravel driveway with off street parking and landscaped gardens.

**01438 718555** 

saleswgc@ashtons.co.uk

This floor plan is for illustrative purposes only. The measurement and position of each element is approximate and must be viewed as such.