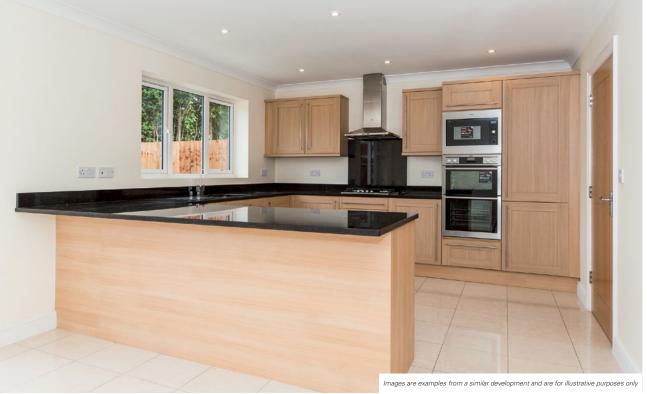

## **Description**

Uniquely designed detached home offering particularly good sized accommodation set over two floors with the focus on contemporary style open plan living on the ground floor with a fully integrated kitchen that opens to a huge living area incorporating a dining space. There is a large living room with bay windows, a separate utility room and ground floor cloakroom. Upstairs the spacious master bedroom enjoys an en-suite shower room and the second bedroom has en-suite facilities and French doors with a Juliet balcony enjoying views to the rear. Two further bedrooms are served by a family bathroom.

## **Specification**

- Bespoke fitted kitchen with granite work surface and matching upstands
- Neff integrated appliances including double oven, gas hob, extractor hood, washing machine, dishwasher and fridge freezer
- Luxury white Roca sanitaryware with Bristan chrome finish fittings
- · Ceramic floor tiling to kitchen and bathrooms
- Fitted vanity units with marble workshops
- Timber double glazed windows
- Oak veneer internal doors with chrome ironmongery
- Fitted wardrobes to master bedroom
- Data cabling to principal rooms
- Interior alarm system and mains wired smoke detectors
- Comprehensively designed landscaping scheme including gravel driveway
- Gas underfloor heating to ground floor and radiators to first floor
- 10 year warranty