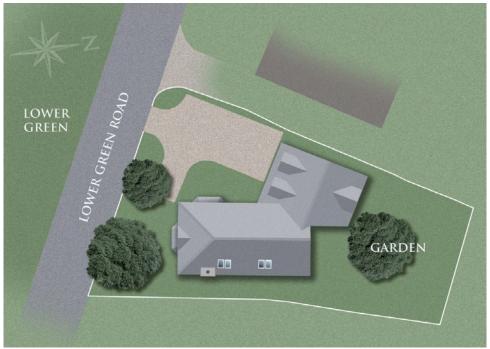

## **Description**

Uniquely designed detached home offering particularly good sized accommodation set over two floors with the focus on contemporary style open plan living on the ground floor with a fully integrated kitchen that opens to a huge living area incorporating a dining space. There is a large living room with bay windows, a separate utility room and ground floor cloakroom. Upstairs the spacious master bedroom enjoys an en-suite shower room and the second bedroom has en-suite facilities and French doors with a Juliet balcony enjoying views to the rear. Two further bedrooms are served by a family bathroom.

Externally, the plot extends to approximately  $96\text{ft} \times 53\text{ft}$  in total, has a gravel driveway with off street parking and landscaped gardens.

**01438 718555** 

saleswgc@ashtons.co.uk

This floor plan is for illustrative purposes only. The measurement and position of each element is approximate and must be viewed as such.