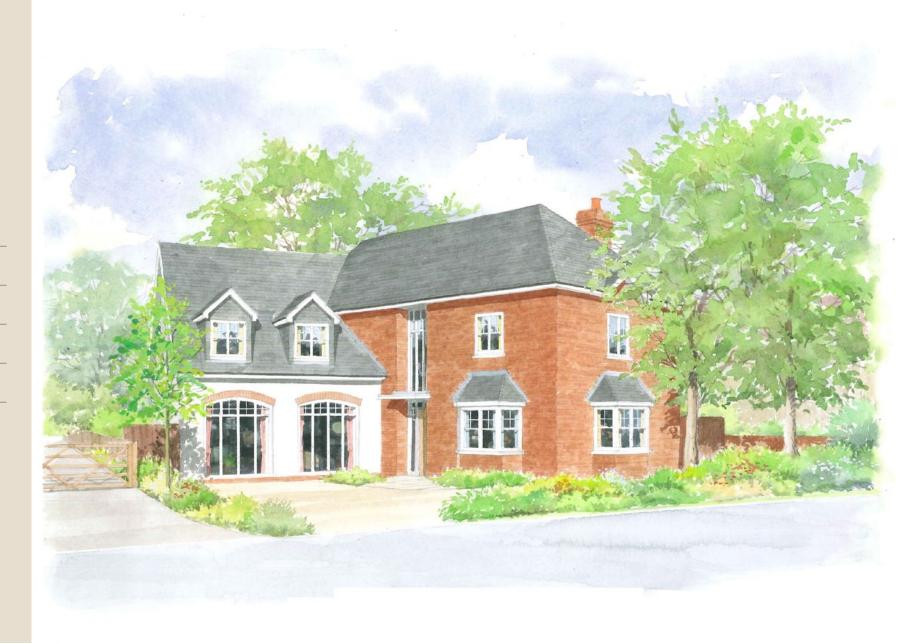

## Lower Green Tewin Hertfordshire

Fabulous, brand new, contemporary style, detached family home, overlooking the village green.

- Individually Designed Detached Family Home
- Pretty Hertfordshire Village
- Overlooking Village Green to the Front
- Beautifully Appointed Open Plan Living Space
- High Quality Specification

## **Description**

Uniquely designed detached home offering particularly good sized accommodation set over two floors with the focus on contemporary style open plan living on the ground floor with a fully integrated kitchen that opens to a huge living area incorporating a dining space. There is a large living room with bay windows, a separate utility room and ground floor cloakroom. Upstairs the spacious master bedroom enjoys an en-suite shower room and the second bedroom has en-suite facilities and French doors with a Juliet balcony enjoying views to the rear. Two further bedrooms are served by a family bathroom.

Externally, the plot extends to approximately  $96\text{ft} \times 53\text{ft}$  in total, has a gravel driveway with off street parking and landscaped gardens.